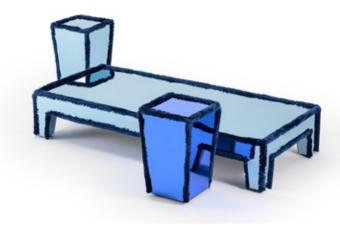

### **DESCRIPTION**

Unexpected, unique and playful best describe the Azul coffee tables. They are passe-partout elements, meaning they adapt to multiple situations. The design of the mirror, with two shades of blue highlighted by "fringe" piping, truly looks like an artist's imaginative illustration come to life.