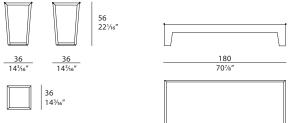

# **TURRI**

**AZUL** Coffee table

Designer: Paola Navone Year: 2022



### **DESCRIPTION**

Unexpected, unique and playful best describe the Azul coffee tables. They are passe-partout elements, meaning they adapt to multiple situations. The design of the mirror, with two shades of blue highlighted by "fringe" piping, truly looks like an artist's imaginative illustration come to life.



# **TURRI**

## **AZUL** Coffee table

Designer: Paola Navone Year: 2022

## **TECHNICAL:**

Structure: MDF, coffee table mirror with blue finish. Side tables mirror with light blue finish. / Profiles: in blue fringe

### **DRAWINGS:**

measures in cm and inch