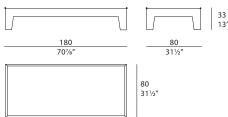

# **TURRI**

**AZUL** Coffee table

Designer: Paola Navone Year: 2022



### **DESCRIPTION**

Unexpected, unique and playful best describe the Azul coffee tables. They are passe-partout elements, meaning they adapt to multiple situations. The design of the mirror, with two shades of blue highlighted by "fringe" piping, truly looks like an artist's imaginative illustration come to life.



# **TURRI**

## **AZUL** Coffee table

Designer: Paola Navone Year: 2022

## **TECHNICAL:**

Structure: MDF, coffee table mirror with blue finish. Side tables mirror with light blue finish. / Profiles: in blue fringe

### **DRAWINGS:**

measures in cm and inch