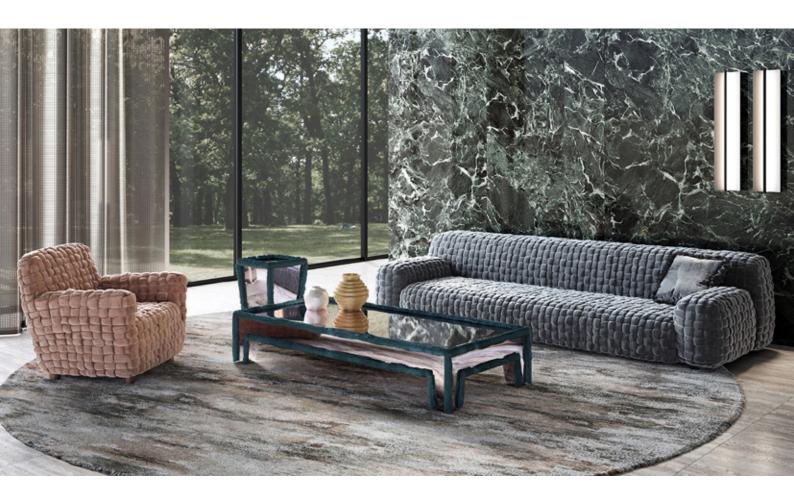

### **DESCRIPTION**

Unexpected, unique and playful best describe the Azul coffee tables. They are passe-partout elements, meaning they adapt to multiple situations. The design of the mirror, with two shades of blue highlighted by "fringe" piping, truly looks like an artist's imaginative illustration come to life.